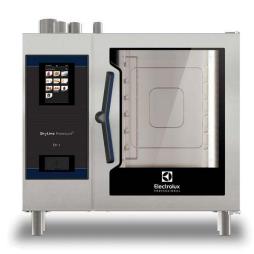

| ITEM #  |  |  |
|---------|--|--|
| MODEL # |  |  |
| NAME #  |  |  |
| SIS #   |  |  |
|         |  |  |
| AIA #   |  |  |

229760 (ECOG61T3G0)

SkyLine PremiumS combi boiler oven with touch screen control, 6x1/1GN, gas, 3 cooking modes (automatic, recipe program, manual), automatic cleaning, Green Version with 3-glass door

### Item No.

Combi oven with high resolution full touch screen interface, multilanguage

- Built-in steam generator with real humidity control based upon Lambda Sensor
- OptiFlow air distribution system to achieve maximum performance with 7 fan speed levels
- SkyClean: Automatic and built-in self cleaning system with integrated descale of the steam generator. 5 automatic cycles (soft, medium, strong, extra strong, rinseonly) and green functions to save energy, water, detergent and rinse aid
- Cooking modes: Automatic (9 food families with 100+ different pre-installed variants); Programs (a maximum of 1000 recipes can be stored and organized in 16 different categories); Manual (steam, combi and convection cycles); Specialistic Cycles (regeneration, Low Temperature Cooking, proving, EcoDelta, Sous-Vide, Static-Combi, Pasteurization of pasta, dehydration, Food Safe Control and Advanced Food Safe Control)
- Special functions: MultiTimer cooking, Plan-n-Save to cut running costs, Make-it-Mine to customize interface, SkyHub to customize homepage, agenda MyPlanner, SkyDuo connection to SkyLine ChillerS, automatic backup mode to avoid downtime
- USB port to download HACCP data, programs and settings. Connectivity ready
- 6-point multi sensor core temperature probe
- Triple-glass door with double LED lights line
- Stainless steel construction throughout
- Supplied with n.1 tray rack 1/1GN, 67mm pitch